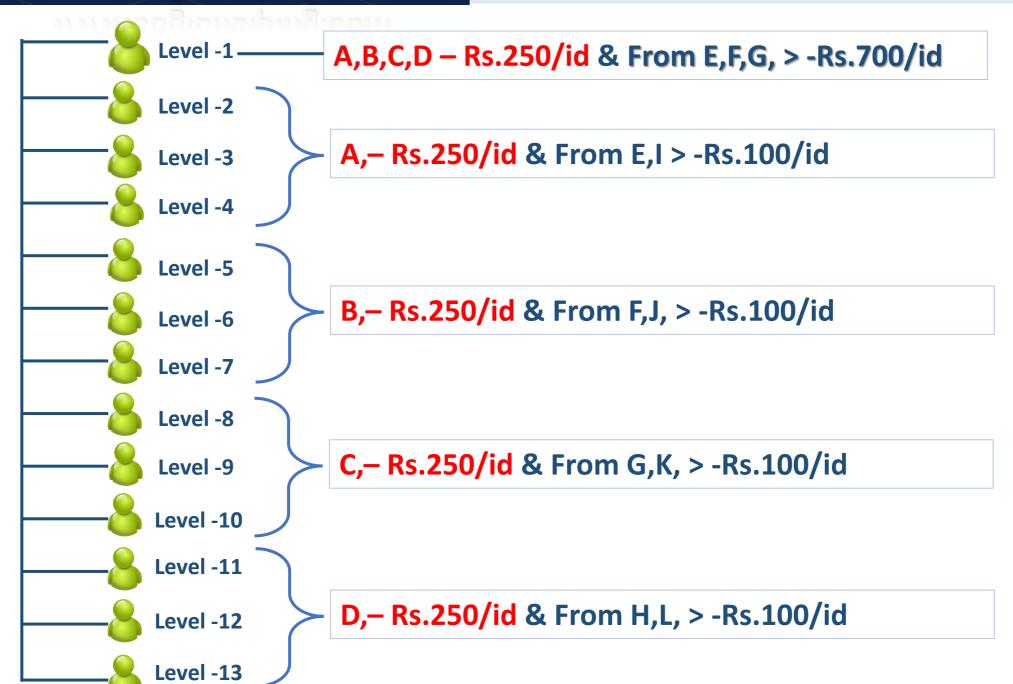

fless Giving is the Art of Living

As this you will get Upto 13 Levels

less civing is the Art of Living

#### **EEHF - Terms & Conditions**

- Only one id allowed per person and have Gpay / Phonepe / Paytm.
- ➤ Within 2 hours of registering the Epin, gift money should be sent to the 4 persons shown on it. Then inform them and get Accept within 12 hours. Once you receive gift money from new recruits, it Confirm and give Activate (Accept) immediately.
- > Add 4 people directly, get gifts up to 13 levels; add 3 direct, get gifts up to 9 levels; add 2direct, get gifts up to 6 levels; and add one person, get gifts up to 3 levels.
- > Atleast 4 people should be added in 50 days, otherwise your id will become sleeping id till 4 direct contacts. On those days no gifts will come from your team.
- > You can directly add 5th and subsequent people only after the id of the first 4 people you add directly is activated.