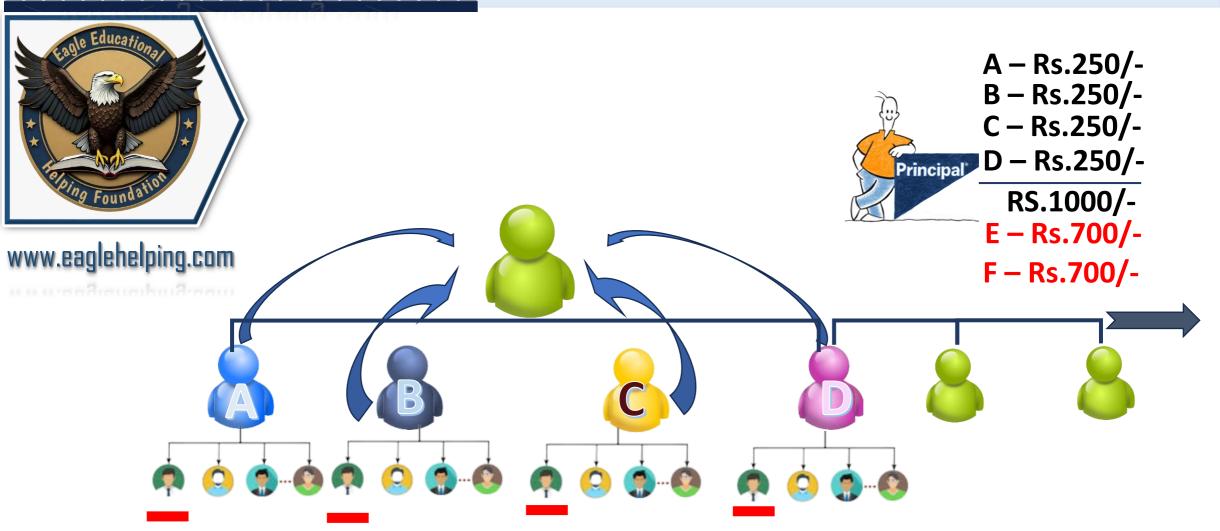

## ₹ 1250/- One time Only

(₹ 250/- for Donation & 4 x 250/- Gift)

**Just Giving Gift to 4 (Four People), Receive Gift from Many Persons** Directly to Your Account. **Enormous Plan 1st Time in the History** 

#### **Highlights at a Glance:**

- **❖** Here we do not have to pay our money to the Foundation; Except the Donation Amount of Rs.250/- There is no need to expect the Foundation for income.
- **You can Take Print Copy of your Donation Amount of Rs.250/- from your ID.**
- Since this is a self-help project, the gift money we receive from new members of our team will directly come to our bank account.
- **❖** incoming gift money , Service charges available without any likes like charges.
- Pair commission, different commission for each level, level percentage commission
- commission only if there is a tail, commission once a day, weekly, monthly, cut off, ceiling limit like so much commission is not here. How much gift can be collected.
- ❖ One time ₹250 for charity and ₹1000 for our senior 4 persons Sending gifts is our only investment. Also, there is no upgrade, compulsion to buy items, target completion etc.
- There is no waiting for money based on seniority.
- ❖ We can find here a simple and wonderful scheme where even poor people can easily join and become rich as they donate very little amount of money.
- Such Join us in our featured charity and get ahead of the curve.